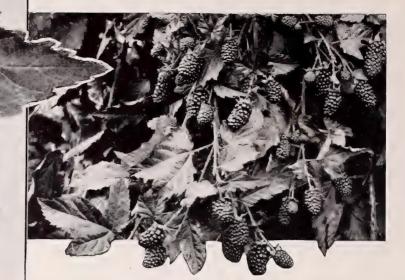

# Always the Finest Fruits and Flowers at Armstrongs

The above illustration gives but a poor idea of the new Boysen Berry (shown about 4/5 actual size). The Boysen is bigger and better than any berry you have ever seen.

# THE BOYSEN BERRY The 1935 Berry Sensation

The very finest berry that can be grown in California—that is what we are claiming for the New Boysen Berry. It is a strong statement but it is easy to make many startling statements concerning the Boysen, and to really be convinced that these words are not exaggerations, you will have to actually see and eat the berries for yourself.

The Boysen is so much superior to the Youngberry, which is now the most popular and widely planted berry in California, that it seems almost unbelievable. The berries are twice as large as the Youngberry,  $1\frac{1}{2}$  to  $1\frac{3}{4}$  inches in length and about 1 inch in diameter. It takes but 35 Boysen Berries to fill a basket as compared with 60 to 70 Youngberries. The berries are almost jet-black, the flavor and shipping qualities are excellent, and they make the best berry pie that you ever tasted.